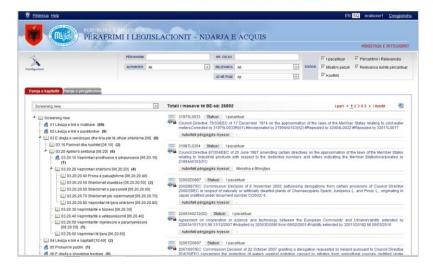

## System for the allocation of the EU acquis

System for the allocation of EU acquis

The information system for the allocation of the EU acquis to the responsible institutions manages the process of Approximation of national legislation with the European legislation (**EU acquis**).

The system is based on the database of the EU legislation which is regularly updated with new and modified EU measures (TAIEX Progress Editor).

| Home page Hels            |                  |                      |           |                       |            |          | MK E         | SQ Daniel Cvetanovsk  | i Log  |
|---------------------------|------------------|----------------------|-----------|-----------------------|------------|----------|--------------|-----------------------|--------|
|                           |                  | IMI I LEGJISI        | ACIONIT - | - NDARJA E ACO        | UIS        | _        |              |                       |        |
| e 4                       |                  |                      |           | TITLE                 |            |          | MEASURE TYPE | Al                    | [      |
| anal Masure Configuration |                  |                      |           | ID REFERENCE          |            |          | ASSIGNED AS  | Al                    | [s     |
|                           |                  |                      |           | алтнович ,            | 4          |          | LAGAL ACT    | All                   | Ĩ      |
| Total measures            | 16               |                      |           |                       |            |          |              | first <               | 12 > 1 |
| Lagai Act Ty              | nal measure #7   | Is Planned           | false     | ID Reference          | 123        | Authori  | t/           | [ivan] Ministry 2     |        |
| Date Create               | 16.09.2011       | OJ Reference         | 2323      | Date Of Adoption      | 15.09.2011 | Entry In | Force        | 28.09.2011            |        |
| test natio                | nal measure #6   |                      |           |                       |            |          |              |                       |        |
| Lagai Act Ty              | GovermentalByLow | Is Planned           | false     | ID Reference          | 20011/12   | Author   | ity          | [ivan] Ministry 1     |        |
| Date Create               | 16.09.2011       | OJ Reference         | 2011/10   | Date Of Adoption      | 14.09.2011 | Entry In | Force        | 20.09.2011            |        |
| test natio                | nal measure #3   |                      |           |                       |            |          |              |                       |        |
| Lagal Act Ty              | be Law           | Is Planned           | true      | ID Reference          | 2011/12    | Authori  | ty 👘         | Dani National Measure |        |
| Date Create               | d 15.09.2011     | Adoption By Ministry | q4/2012   | Adoption By Parlament | q3/2012    | Entry In | Force        | 08.09.2011            |        |
| test exist                | ing measure #2   |                      |           |                       |            |          |              |                       |        |
| Lagai Act Ty              | MinisterialByLow | Is Planned           | false     | ID Reference          | 2011/02    | Authori  | ty .         | [ivan] Ministry 1     |        |
| Date Create               | 15.09.2011       | OJ Reference         | 2011/02   | Date Of Adoption      | 07.09.2011 | Entry In | Force        | 21.09.2011            |        |
| test natio                | nal measure #1   |                      |           |                       |            |          |              |                       |        |
| Lagal Act Ty              | be Law           | Is Planned           | talse     | ID Reference          | 2011/11    | Authori  | tr .         | (ivan) Ministry 2     |        |
|                           |                  | QJ Reference         | 2011/10   | Date Of Adoption      |            | Entry In |              | 15.09.2011            |        |

## System for the allocation of the EU acquis

The goal is to assign responsible authority for each individual EU measure which would then decide if measure is relevant for Albania's process of harmonisation of the national legislation with the Acquis