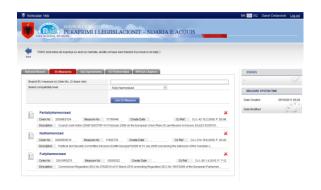

nextsense German

The essential functions of the Law Approximation Database (LAD) are to:

- Store up-to-date information on National and EU legislation;
- Store up-to-date information on correlations and compatibility levels between EU and national legal acts;
- Serve as a tool to assess, plan and monitor the process of approximation and harmonization of the National and EU legislation;
- Have reporting features that would make the process of preparing the NPISAA more efficient;

nextsei

**NPISAA IT system** 

Collaboration tool for preparation of the NPISAA

Database of planned legal measures and implementing activities related to EU acquis (and SAA and EU Partnership)

Information on financial implications for each measure